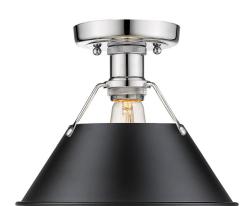

## ORWELL CH

UPC: 844375055131

Flush Mount

Orwell is an extensive assortment of industrial style fixtures. The beauty and character of the collection are in the refined details. This transitional series works well in a variety of settings. Partial shades shield the eyes from possible hot spots, while the open tops tease onlookers with a view of the sockets and bulbs. The design allows light and heat to escape from above and below the metal shades, providing both task and ambient lighting. Edison bulbs are recommended to compete the vintage, industrial look of the fixtures. A choice-selection of finish and shade color combinations heighten the appeal of the series. Opal glass shades are available for bath fixtures. Single pendants are suspended from woven fabric cords while multi-light fixtures are rod-hung.

## Also Available

3306-FM CH-CH

3306-L CH-BLK

3306-LP CH-CH

GOLDENLIGHTING.COM

TOLL FREE: 800.277.0979

FAX: 850.877.1346

EMAIL: cs@goldenlighting.com