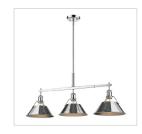

## ORWELL CH

UPC: 844375055131

Flush Mount

Orwell is an extensive assortment of industrial style fixtures. The beauty and character of the collection are in the refined details. This transitional series works well in a variety of settings. Partial shades shield the eyes from possible hot spots, while the open tops tease onlookers with a view of the sockets and bulbs. The design allows light and heat to escape from above and below the metal shades, providing both task and ambient lighting. Edison bulbs are recommended to compete the vintage, industrial look of the fixtures. A choice-selection of finish and shade color combinations heighten the appeal of the series. Opal glass shades are available for bath fixtures. Single pendants are suspended from woven fabric cords while multi-light fixtures are rod-hung.

## Also Available

3306-FM CH-CH

3306-L CH-BLK

3306-LP CH-CH

GOLDENLIGHTING.COM

TOLL FREE: 800.277.0979

FAX: 850.877.1346

EMAIL: cs@goldenlighting.com