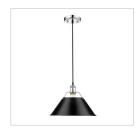

## ORWELL CH

UPC: 844375055131

Flush Mount

Orwell is an extensive assortment of industrial style fixtures. The beauty and character of the collection are in the refined details. This transitional series works well in a variety of settings. Partial shades shield the eyes from possible hot spots, while the open tops tease onlookers with a view of the sockets and bulbs. The design allows light and heat to escape from above and below the metal shades, providing both task and ambient lighting. Edison bulbs are recommended to compete the vintage, industrial look of the fixtures. A choice-selection of finish and shade color combinations heighten the appeal of the series. Opal glass shades are available for bath fixtures. Single pendants are suspended from woven fabric cords while multi-light fixtures are rod-hung.

## Also Available

3306-FM CH-CH

3306-L CH-BLK

3306-LP CH-CH

GOLDENLIGHTING.COM

TOLL FREE: 800.277.0979

FAX: 850.877.1346

EMAIL: cs@goldenlighting.com